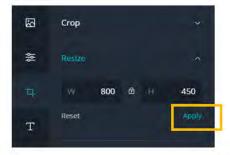

Upload you raw image

Select Crop Tool

Pull down menu to 16:9 - then adjust the image on the left to crop - Hit Apply Button

Select Resize Tool change width (W) to 800 - Hit Apply Button

no typography, no layout