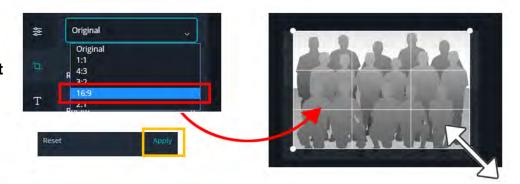

Upload you raw image

Select Crop Tool

Pull down menu to 16:9 - then adjust the image on the left to crop - Hit Apply Button

Select Resize Tool change width (W) to 800 - Hit Apply Button

no typography, no layout