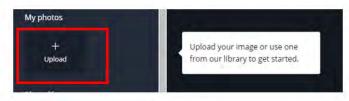

Slideshows (Carousel in School Loop terms)

before you add a photo you need to crop it to a 16 by 9 ratio and size it down to 800 px width or so

you can do this online without signing up for anything

https://www.canva.com/photo-editor/app/ simple way to crop and resize only (no need to sign in/sign up, no typography, no layout) just down load the image when you are done