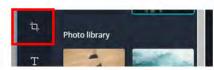

Upload you raw image

Select Crop Tool

Pull down menu to 16:9 - then adjust the image on the left to crop - Hit Apply Button

Select Resize Tool change width (W) to 800 - Hit Apply Button

no typography, no layout