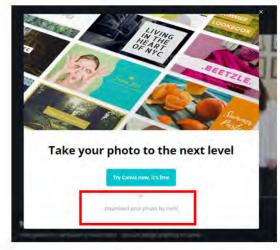

Hit Save Button upper right

then smaller link

"Download your photo by itself"

Help with SL Carousel